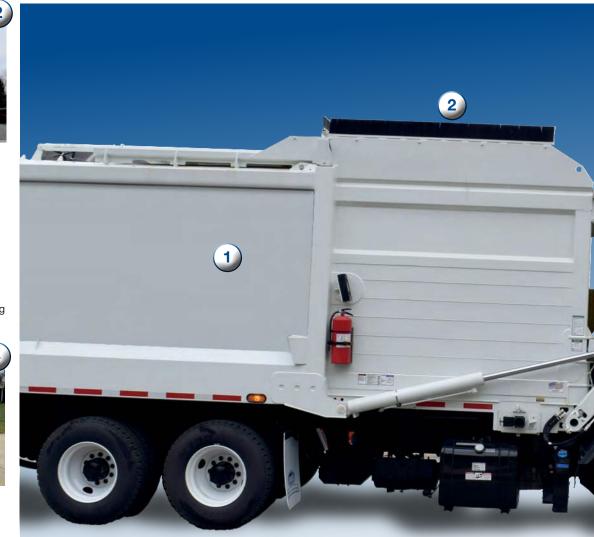

ration so driver maintains awareness.

#### WHY IT MATTERS TO YOU

- Drastically reduces risk of repetitive stress injury
- Operator can evenly spread material across the can, increasing productivity



System mounts ahead of cab so all space behind can be devoted to carrying capacity.

#### BENEFIT

Larger hopper means increased overall waste-handling capacity.

#### WHY IT MATTERS TO YOU

- Fewer packing cycles means reduced wear and maintenance
- Fewer trips to landfill saves time and fuel expense while increasing productivity



Simple, effective operation.

#### BENEFIT

Arm can be removed and replaced in minutes.

#### WHY IT MATTERS TO YOU

- Fewer proximity switches and no limit switches
- On-the-ground maintenance
- Rugged, durable construction
- Service Smart<sup>™</sup> design







The Curotto-Can shifts weight off the rear axle.

#### BENEFIT

Optimized center of gravity means increased payload capacity.

#### WHY IT MATTERS TO YOU

- Largest legal payloads means increased route efficiency
- Fewer trips to the landfill yields great productivity



The Curotto-Can makes collection a breeze.

#### BENEFIT

Significantly faster around cul-desacs and parked vehicles.

#### WHY IT MATTERS TO YOU

- Less backing events means eyes stay forward
- Reduces unnecessary time between stops which increases productivity



The Curotto-Can has unprecedented load time.

#### BENEFIT

Just four to five seconds from wheelstop to wheel-go, versus 12-18 seconds for ASLs.

#### WHY IT MATTERS TO YOU

- Allows for maximum collection in shorter periods of time
- Shorter loading cycle