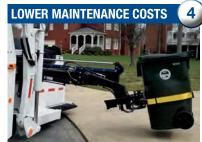

#### BENEFIT

Arm can be removed and replaced in minutes.

#### WHY IT MATTERS TO YOU

- Fewer proximity switches and no limit switches
- On-the-ground maintenance
- Rugged, durable construction
- Service Smart<sup>™</sup> design

The Curotto-Can shifts weight off the rear axle.