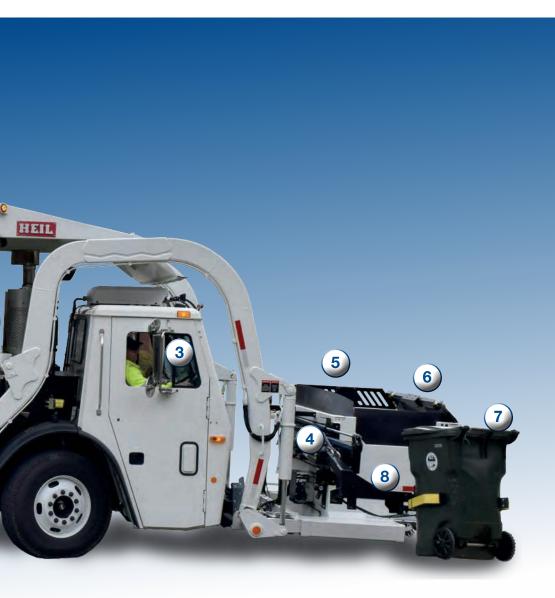

# **FEATURES AND BENEFITS**

# Increased efficiency and productivity

No need for different trucks for different picks.

#### BENEFIT

Use for both commercial and residential routes -- single platform strategy.

#### WHY IT MATTERS TO YOU

- Optimize fleet dynamics
- Can is readily removable to allow for commercial picks
- Smaller fleets save money

Operator stays focused up front.

#### BENEFIT

No looking back during operation so driver maintains awareness.

#### WHY IT MATTERS TO YOU

- Drastically reduces risk of repetitive stress injury
- Operator can evenly spread material across the can, increasing productivity

System mounts ahead of cab so all space behind can be devoted to carrying capacity.

#### BENEFIT

Larger hopper means increased overall waste-handling capacity.

#### WHY IT MATTERS TO YOU

- Fewer packing cycles means reduced wear and maintenance
- Fewer trips to landfill saves time and fuel expense while increasing productivity

Simple, effective operation.