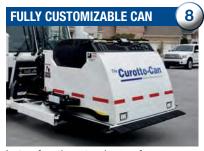

#### BENEFIT

Auto cover to reduce spillage, side brush kit keeps hopper sealed during transit, front light kit increases visibility.

#### WHY IT MATTERS TO YOU

Versatile vehicle meets your needs