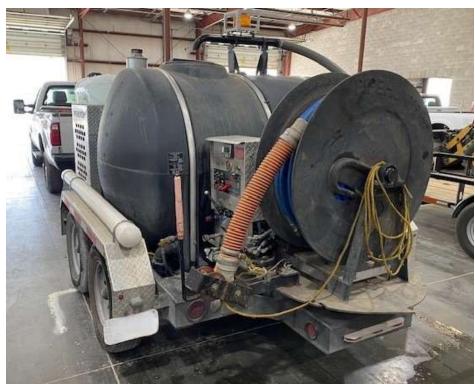

## 2013 PipeHunter Sewer Jetter SO#12007

Make: PIPEHUNTER Control Panel: PANEL MOUNTED

Model: 700 TRAILER JET Tandem: YES; TIRES ST235/85R16

Year: 2013 Fill Hose & Rack: YES

VIN# 1T9P71625DP391890 Jetter Hours: 416.7

Color: SILVER / BLACK Strainer Filter: YES

Engine Make: PERKINS DIESEL Handgun Control Valve: 800 PSI MAX

Engine Hours: 496.8 Storage Tool Box: YES; LONG HANDLE

Wash Down Gun: YES PH Stock #: 3801

Fill Hose: YES Fenders: ALUMINUM

Strobe Light: YES Toolbox: ALUMINUM

Work Light: YES Pump: 3,000PSI @ 40 GPM

Front Axle: 7000# Water Tank: 700GAL POLY / BLACK

Rear Axle: 7000# Reel: SWIVEL

Tandem Axle: 14,000 GVWR

1342 LONEDELL ROAD, ARNOLD, MO 63010 (636) 321-8547 - FAX (636) 296-2920