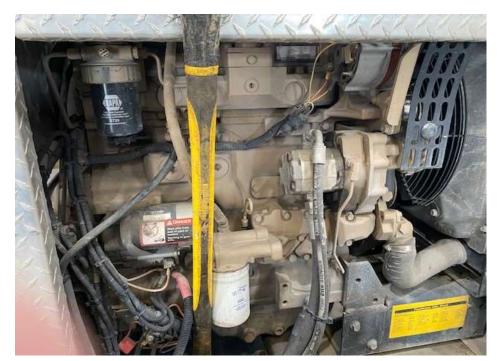

Color: SILVER / BLACK Strainer Filter: YES

Engine Make: PERKINS DIESEL Handgun Control Valve: 800 PSI MAX

Engine Hours: 496.8 Storage Tool Box: YES; LONG HANDLE

Wash Down Gun: YES PH Stock #: 3801

Fill Hose: YES Fenders: ALUMINUM