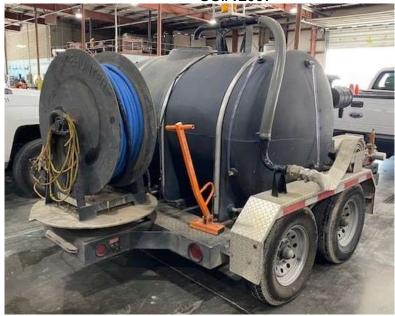

## 2013 PipeHunter Sewer Jetter SO#12007

Make: PIPEHUNTER Control Panel: PANEL MOUNTED

Model: 700 TRAILER JET Tandem: YES; TIRES ST235/85R16

Year: 2013 Fill Hose & Rack: YES

VIN# 1T9P71625DP391890 Jetter Hours: 416.7

Color: SILVER / BLACK Strainer Filter: YES

Engine Make: PERKINS DIESEL Handgun Control Valve: 800 PSI MAX

Engine Hours: 496.8 Storage Tool Box: YES; LONG HANDLE

Wash Down Gun: YES PH Stock #: 3801

Fill Hose: YES Fenders: ALUMINUM

Strobe Light: YES Toolbox: ALUMINUM

Work Light: YES Pump: 3,000PSI @ 40 GPM

Front Axle: 7000# Water Tank: 700GAL POLY / BLACK

Rear Axle: 7000# Reel: SWIVEL

Tandem Axle: 14,000 GVWR

1342 LONEDELL ROAD, ARNOLD, MO 63010 (636) 321-8547 - FAX (636) 296-2920